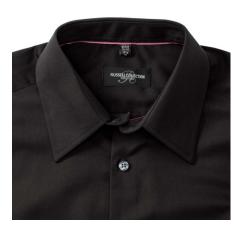

# **RUSSELL TENCEL FITTED MEN'S LONG SLEEVE SHIRT**

## **Specification**

RUSSELL men's long sleeve shirt TENCEL FITTED. Our state-of-the-art shirt, designed for places where every detail matters. Modernly relaxed long sleeve, rounded edges, triangular side panel, dark pink ribbon along the neck, modern two-button cuff. 54% cotton / 46% Tencel Lyocell twill, 136 g / m2. Wash at 40 degrees. EASY CARE -dry fast, easy to iron. 14.5 / 15/37/38