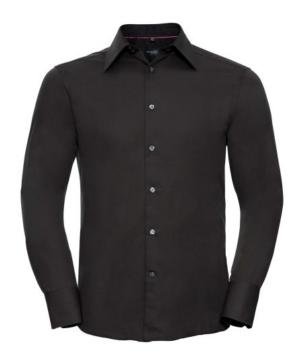

## **Specification**

RUSSELL men's long sleeve shirt TENCEL FITTED. Our state-of-the-art shirt, designed for places where every detail matters. Modernly relaxed long sleeve, rounded edges, triangular side panel, dark pink ribbon along the neck, modern two-button cuff. 54% cotton / 46% Tencel Lyocell twill, 136 g / m2. Wash at 40 degrees. EASY CARE -dry fast, easy to iron. 14.5 / 15/37/38