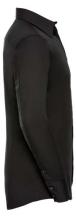

## **Specification**

RUSSELL men's long sleeve shirt TENCEL FITTED. Our state-of-the-art shirt, designed for places where every detail matters. Modernly relaxed long sleeve, rounded edges, triangular side panel, dark pink ribbon along the neck, modern two-button cuff. 54% cotton / 46% Tencel Lyocell twill, 136 g / m2. Wash at 40 degrees. EASY CARE -dry fast, easy to iron. 14.5 / 15/37/38