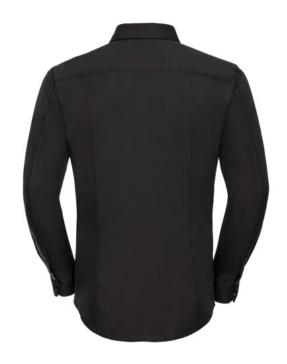

## **Specification**

RUSSELL men's long sleeve shirt TENCEL FITTED. Our state-of-the-art shirt, designed for places where every detail matters. Modernly relaxed long sleeve, rounded edges, triangular side panel, dark pink ribbon along the neck, modern two-button cuff. 54% cotton / 46% Tencel Lyocell twill, 136 g / m2. Wash at 40 degrees. EASY CARE -dry fast, easy to iron. 14.5 / 15/37/38